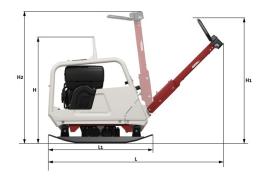

### **DIMENSIONS**

### **DIMENSIONS**

| H. Height            | 1050 mm |
|----------------------|---------|
| H1. Height           | 1240 mm |
| L. Length            | 1730 mm |
| L1. Length           | 1034 mm |
| W. Basic plate width | 700 mm  |