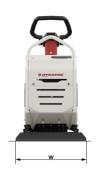

### **DIMENSIONS**

| H. Height            | 1050 mm |
|----------------------|---------|
| H1. Height           | 1240 mm |
| L. Length            | 1730 mm |
| L1. Length           | 1034 mm |
| W. Basic plate width | 700 mm  |